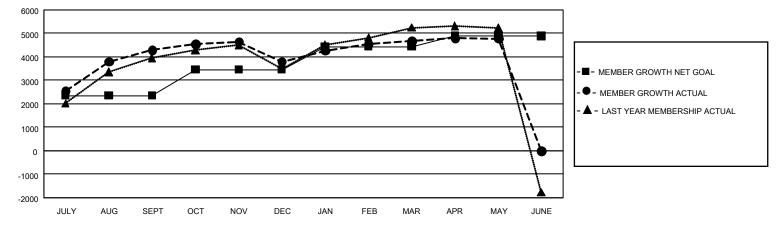

## GMT MONTHLY MEMBERSHIP PROGRESS REPORT

GAT Constitutional Area 5 - MD 300 Taiwan

REPORT DOES NOT INCLUDE CLUBS IN UNDISTRICTED AREAS.

| Clubs                 |               |           |               | Members               |                        |                         |                                                    |  |
|-----------------------|---------------|-----------|---------------|-----------------------|------------------------|-------------------------|----------------------------------------------------|--|
| RESULTS FOR 2019-2020 |               |           |               | RESULTS FOR 2019-2020 |                        |                         |                                                    |  |
| QUARTER               | NEW CLUB GOAL | NEW CLUBS | DROPPED CLUBS | QUARTER MEME          | BER GROWTH NET<br>GOAL | MEMBER GROWTH<br>ACTUAL | DROPPED<br>MEMBERS ACTUAL<br>(including transfers) |  |
| JULY/AUG/SEPT         | 42            | 15        | 8             | JULY/AUG/SEPT         | 7,050                  | 5,279                   | 615                                                |  |
| OCT/NOV/DEC           | 33            | 3         | 0             | OCT/NOV/DEC           | 3,330                  | 839                     | 1,263                                              |  |
| JAN/FEB/MAR           | 18            | 1         | 5             | JAN/FEB/MAR           | 2,925                  | 1,252                   | 192                                                |  |
| APR/MAY/JUNE          | 6             | 5         | 0             | APR/MAY/JUNE          | 1,380                  | 308                     | 181                                                |  |