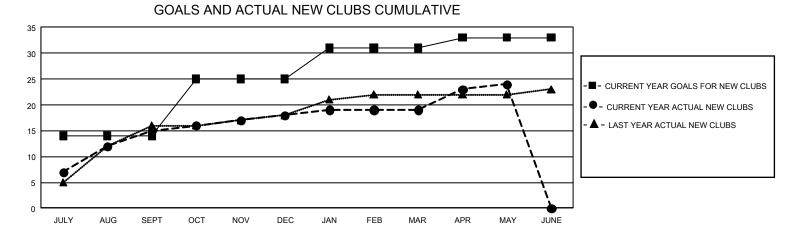

## GMT MONTHLY MEMBERSHIP PROGRESS REPORT

GAT Constitutional Area 5 - MD 300 Taiwan

REPORT DOES NOT INCLUDE CLUBS IN UNDISTRICTED AREAS.

| Clubs                 |               |           |               | Members               |                        |                         |                                                    |  |
|-----------------------|---------------|-----------|---------------|-----------------------|------------------------|-------------------------|----------------------------------------------------|--|
| RESULTS FOR 2019-2020 |               |           |               | RESULTS FOR 2019-2020 |                        |                         |                                                    |  |
| QUARTER               | NEW CLUB GOAL | NEW CLUBS | DROPPED CLUBS | QUARTER MEME          | BER GROWTH NET<br>GOAL | MEMBER GROWTH<br>ACTUAL | DROPPED<br>MEMBERS ACTUAL<br>(including transfers) |  |
| JULY/AUG/SEPT         | 42            | 15        | 8             | JULY/AUG/SEPT         | 7,050                  | 5,279                   | 615                                                |  |
| OCT/NOV/DEC           | 33            | 3         | 0             | OCT/NOV/DEC           | 3,330                  | 839                     | 1,263                                              |  |
| JAN/FEB/MAR           | 18            | 1         | 5             | JAN/FEB/MAR           | 2,925                  | 1,252                   | 192                                                |  |
| APR/MAY/JUNE          | 6             | 5         | 0             | APR/MAY/JUNE          | 1,380                  | 308                     | 181                                                |  |